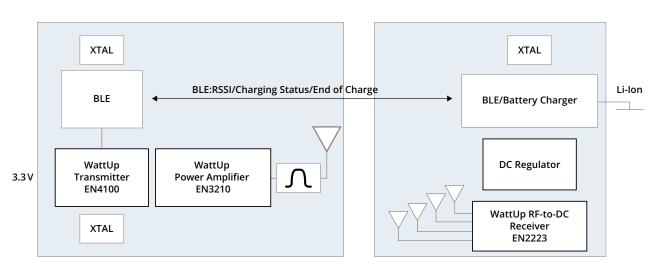

# **WattUp System Block Diagram**

# High efficiency wireless power amplifier completes the WattUp wire-free charging system.

EN3210 is a high power, high efficiency RF power amplifier that, together with the WattUp wireless power transmitter EN4100, is designed to provide optimal charging of WattUp receiver devices. It features a single channel RF power amplifier, input and output power detectors that enable closed loop power control and an integrated temperature sensor.