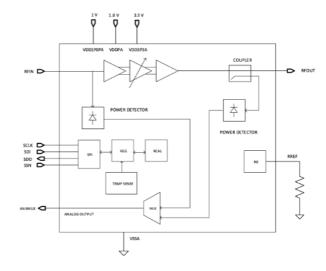

#### WattUp EN3210 Wireless Power Amplifier Block Diagram

# High efficiency wireless power amplifier completes the WattUp wire-free charging system.

EN3210 is a high power, high efficiency RF power amplifier that, together with the WattUp wireless power transmitter EN4100, is designed to provide optimal charging of WattUp receiver devices. It features a single channel RF power amplifier, input and output power detectors that enable closed loop power control and an integrated temperature sensor.