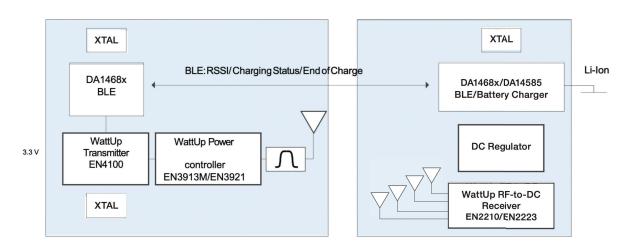

# WattUp® EN3210 Wireless Power Amplifier



# High efficiency wireless power amplifier completes the WattUp wire-free charging system.

EN3210 is a high power, high efficiency RF power amplifier that, together with the WattUp wireless power transmitter EN4100, is designed to provide optimal charging of WattUp receiver devices. It features a single channel RF power amplifier, input and output power detectors that enable closed loop power control and an integrated temperature sensor.



#### WattUp EN3210 Wireless Power Amplifier Block Diagram





# **WattUp System Block Diagram**





## **Markets and Applications**

- Industrial IoT
- Health and Safety
- IoT and Retail
- Automotive
- Consumer
- Defense and Public Safety

## **Key Benefits**

- RF/antenna-based solution
- Smaller antenna area than coil-based designs
- Improved spatial and orientation freedom
- Eliminates connectors and charging contacts
- Enables fully sealed waterproof design

For more information or to order, please contact: sales@energous.com