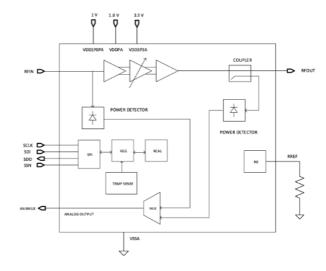

# WattUp® EN3210 Wireless Power Amplifier



# High efficiency wireless power amplifier completes the WattUp wire-free charging system.

EN3210 is a high power, high efficiency RF power amplifier that, together with the WattUp wireless power transmitter EN4100, is designed to provide optimal charging of WattUp receiver devices. It features a single channel RF power amplifier, input and output power detectors that enable closed loop power control and an integrated temperature sensor.



#### WattUp EN3210 Wireless Power Amplifier Block Diagram





# **WattUp System Block Diagram**





## **Markets and Applications**

- Industrial IoT
- Health and Safety
- IoT and Retail
- Automotive
- Consumer
- Defense and Public Safety

## **Key Benefits**

- RF/antenna-based solution
- Smaller antenna area than coil-based designs
- Improved spatial and orientation freedom
- Eliminates connectors and charging contacts
- Enables fully sealed waterproof design

For more information or to order, please contact: sales@energous.com